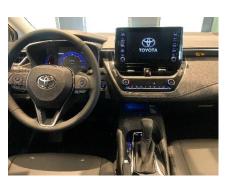

#### Built for comfort and speed.

Step inside, and you'll feel the difference. Corolla's interior is spacious and designed with you in mind. Sink into Corolla's seats with intuitive controls within reach to help keep you secure and comfortable behind the wheel.