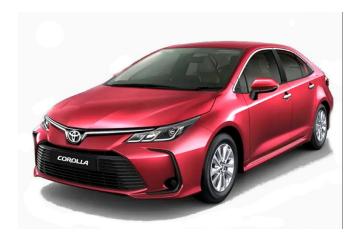

## Modern, yet timeless.

All eyes will linger on you during your commute with Corolla's refreshed front and rear. The 1.5L grade's grille stands out for all the right reasons, alloy wheels with graphite-colored finish add to its unapologetic profile.

Distinct headlights, featuring LED Daytime Running Lights (DRL), add a dazzling final touch to Corolla's unmistakable design.