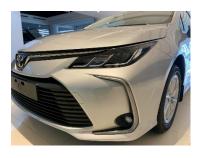

## Modern, yet timeless.

All eyes will linger on you during your commute with Corolla's refreshed front and rear. The 1.5L grade's grille stands out for all the right reasons, alloy wheels with graphite-colored finish add to its unapologetic profile.

Distinct headlights, featuring LED Daytime Running Lights (DRL), add a dazzling final touch to Corolla's unmistakable design.