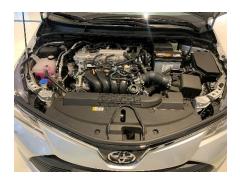

# Toyota Corolla New Model 1.5L

**EXTERIOR** 

THE ENGINE 1.5L

**FABRIC SEAT** 

**INTERIOR** 

### Powered by fun.

MPG

Up to EPA-estimated 35 mpg combined \*

**TRANSMISSION** 

Dynamic-Shift Continuously Variable Transmission (CVT)

SAFETY

Toyota Safety Sense™ 3.0 \*

**DESIGN** 